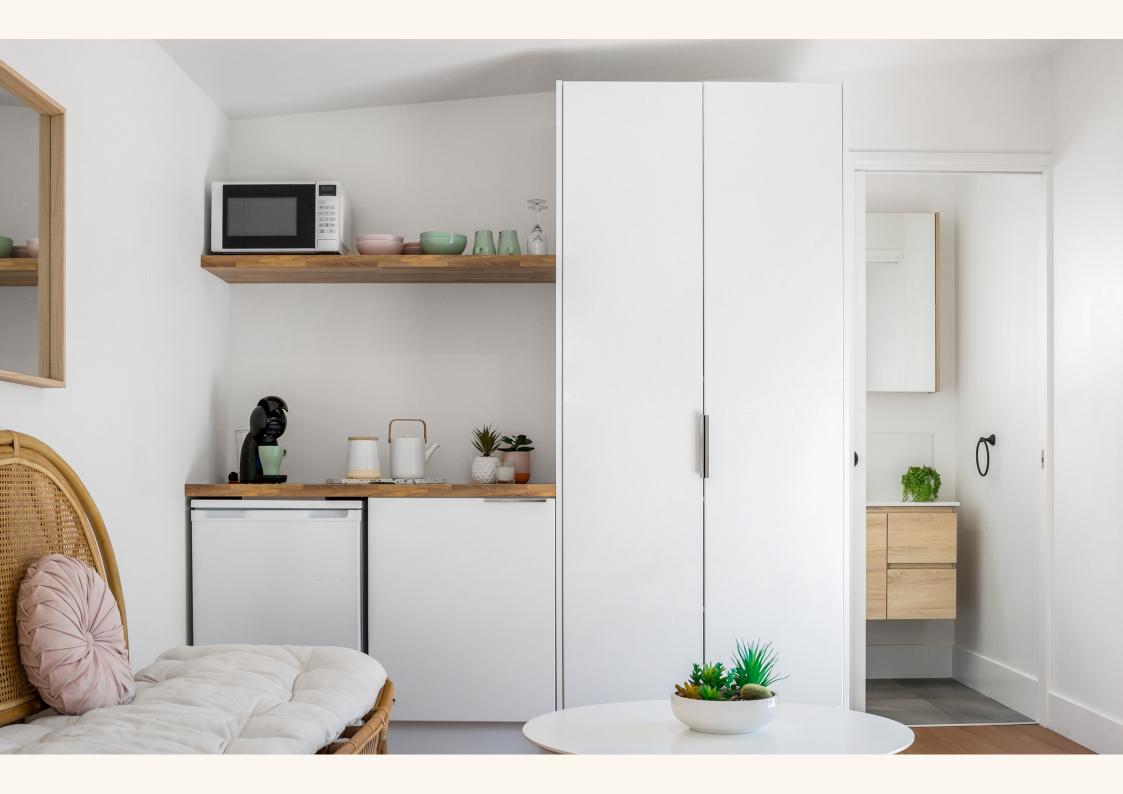

## **Coffee Bar**

- Pantry cupboard
- Benchtop
- Under bench cupboard
- Overhead shelf
- Splashback
- Powerpoints

## **Kitchenette**

- Sink
- Oven & cooktop
- Range hood
- Pantry storage
- Benchtop
- Tapware
- Cabinetry
- Cabinetry handles
- Splashback
- Powerpoints