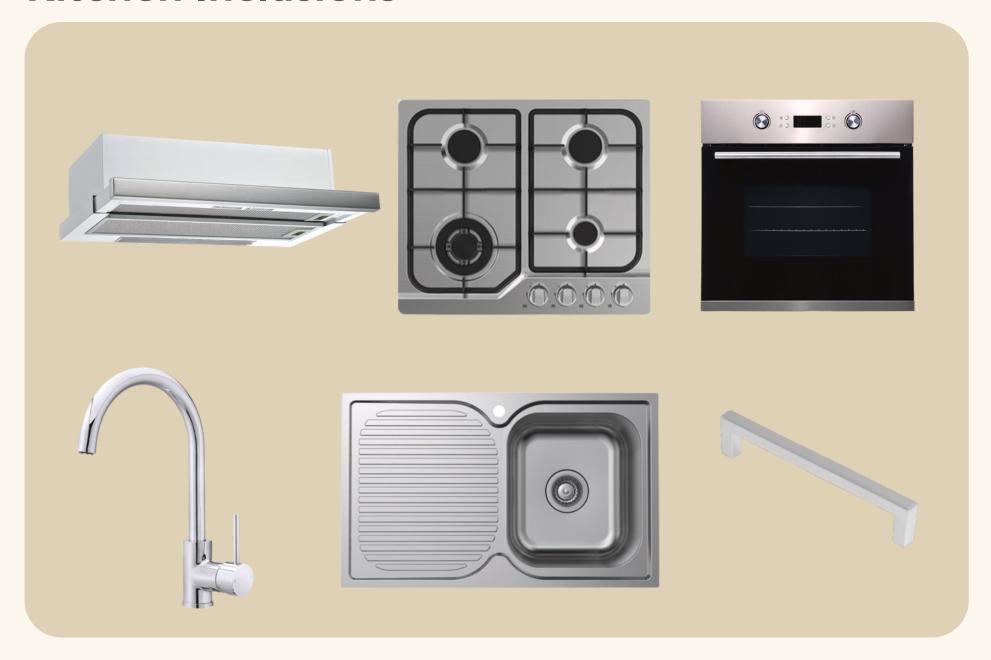

## **Kitchenette**

- Sink
- Oven & cooktop
- Range hood
- Pantry storage
- Benchtop
- Tapware
- Cabinetry
- Cabinetry handles
- Splashback
- Powerpoints

## **Kitchen**

#### **Concept 1 - Standard Inclusions**

- Sink
- Oven & cooktop
- Range hood
- Pantry storage
- Benchtop
- Tapware
- Cabinetry
- Cabinetry handles
- Splashback
- Powerpoints
- Optional: dishwasher

## **Kitchen Inclusions**