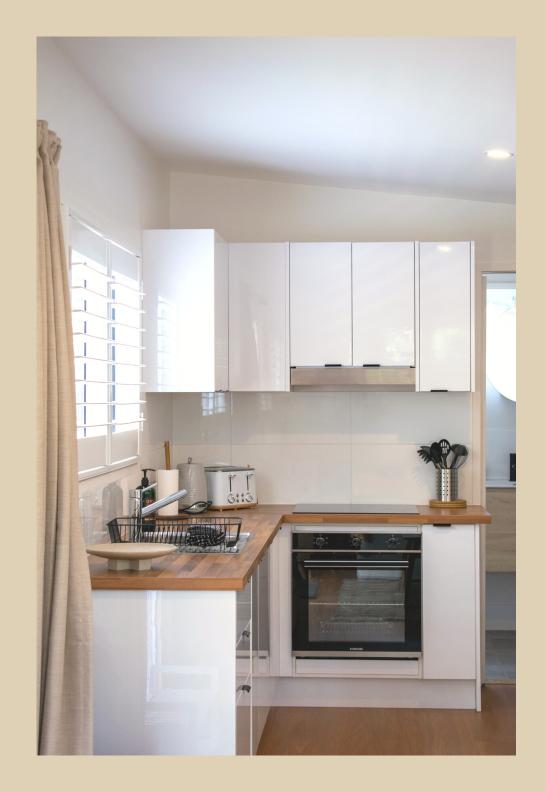

## Kitchen

#### **Concept 3 - Standard Inclusions**

- Sink
- Oven & cooktop
- Range hood
- Pantry storage
- Benchtop
- Tapware
- Cabinetry
- Island bench
- Cabinetry handles
- Splashback
- Powerpoints
- Optional: dishwasher

## Standard Kitchen finish inclusions

Choose from a range of standard options to make your new kitchen space your own