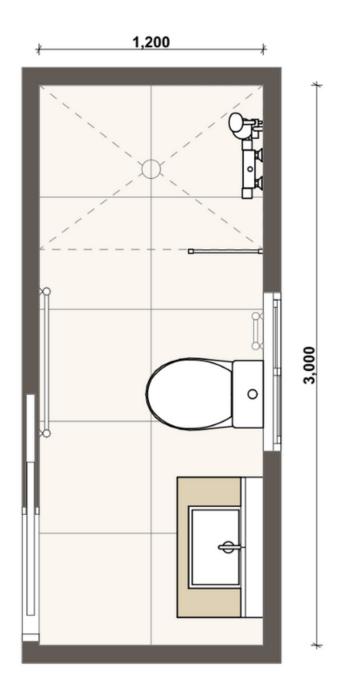

## **Bathroom**

- Vanity with sink
- Shaving cabinet
- Basin tap
- Toilet
- Toilet roll holder
- Shower with tap ware
- Shower shelf
- Towel Rail
- Internal wall
- Cavity slider with privacy lock
- Exhaust fan
- Double powerpoint

- Downlight
- Light switch
- Floor tiles with skirt
- Shower wall tiles
- Gas hot water system