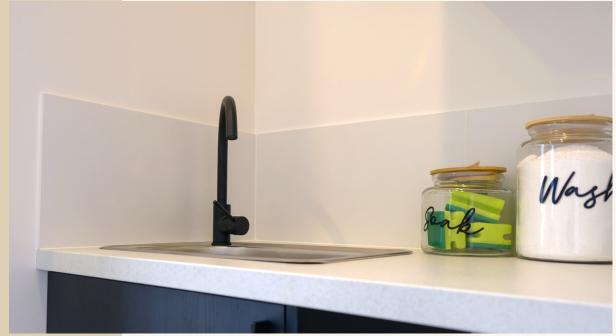

## Laundry

- Laundry sink with tap
- Underbench cabinetry
- Benchtop
- Overhead cupboard
- Exhaust fan
- Double powerpoint
- Floor tiles with skirt
- Splashback tiles