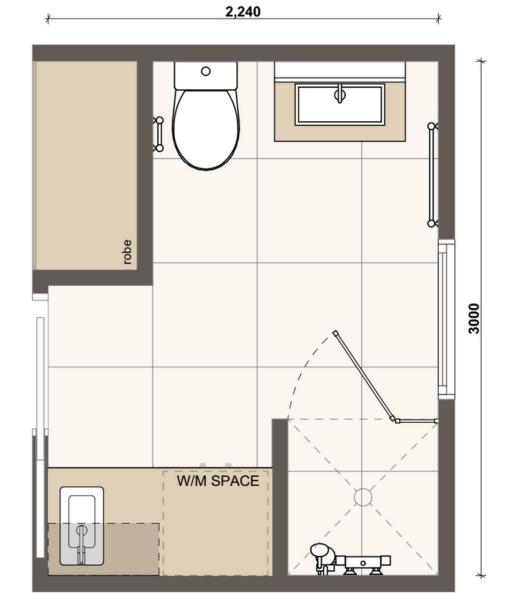

## **Bathroom & Laundry**

#### **Concept 3 - Standard Inclusions**

- Vanity with sink
- Shaving cabinet
- Basin tap
- Toilet
- Toilet roll holder
- Shower with tap ware
- Shower shelf
- Laundry sink with tap
- Laundry cabinetry
- Overhead cupboard or shelf
- Towel rail
- Internal wall
- Cavity slider with privacy lock
- Exhaust fan

- Light switch
- Floor tiles with skirt
- Shower wall tiles
- Double powerpoint
- Downlight
- Robe space with doors
- Gas hot water system