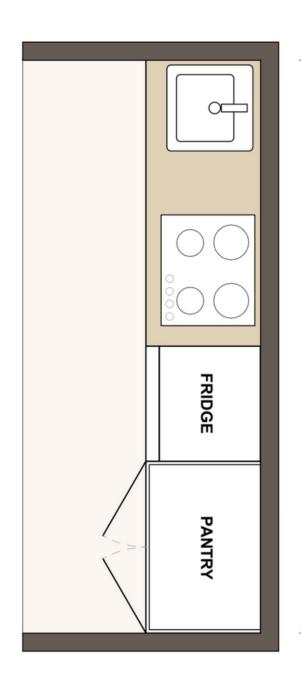

## **Kitchenette**

- Sink
- Oven & cooktop
- Range hood
- Pantry storage
- Benchtop
- Tapware
- Cabinetry
- Cabinetry handles
- Splashback
- Powerpoints

## **Kitchen**

#### **Concept 1 - Standard Inclusions**

- Sink
- Oven & cooktop
- Range hood
- Pantry storage
- Benchtop
- Tapware
- Cabinetry
- Cabinetry handles
- Splashback
- Powerpoints
- Optional: dishwasher