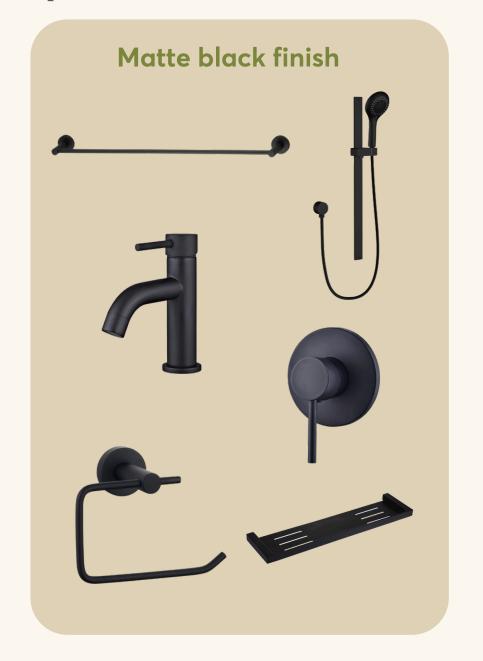

acy lock
- Exhaust fan

- Light switch
- Floor tiles with skirt
- Shower wall tiles
- Double powerpoint
- Downlight
- Gas hot water system



## **Bathroom & Laundry**

#### **Concept 3 - Standard Inclusions**

- Vanity with sink
- Shaving cabinet
- Basin tap
- Toilet
- Toilet roll holder
- Shower with tap ware
- Shower shelf
- Laundry sink with tap
- Laundry cabinetry
- Overhead cupboard or shelf
- Towel rail
- Internal wall
- Cavity slider with privacy lock
- Exhaust fan

- Light switch
- Floor tiles with skirt
- Shower wall tiles
- Double powerpoint
- Downlight
- Robe space with doors
- Gas hot water system









## Standard Bathroom & Laundry finish inclusions

Choose from a range of standard options to make your new bathroom & laundry space your own





## **Tapware & Fixtures**





## Cabnitry





## Floor tiles

**Grey Matte** 

sizes 300 x 300 | 600 x 600





Charcoal Matte sizes 300 x 300 | 600 x 600

**Taupe Matte** 

sizes 300 x 300 | 600 x 600





White Matte sizes 300 x 300 | 600 x 600

#### **Ivory Matte**

sizes 300 x 300 | 600 x 600





Coffee Matte sizes 300 x 300 | 600 x 600



## **Coffee Bar**

- Pantry cupboard
- Benchtop
- Under bench cupboard
- Overhead shelf
- Splashback
- Powerpoints





## **Kitchenette**

- Sink
- Oven & cooktop
- Range hood
- Pantry storage
- Benchtop
- Tapware
- Cabinetry
- Cabinetry handles
- Splashback
- Powerpoints



## **Kitchen**

#### **Concept 1 - Standard Inclusions**

- Sink
- Oven & cooktop
- Range hood
- Pantry storage
- Benchtop
- Tapware
- Cabinetry
- Cabinetry handles
- Splashback
- Powerpoints
- Optiona