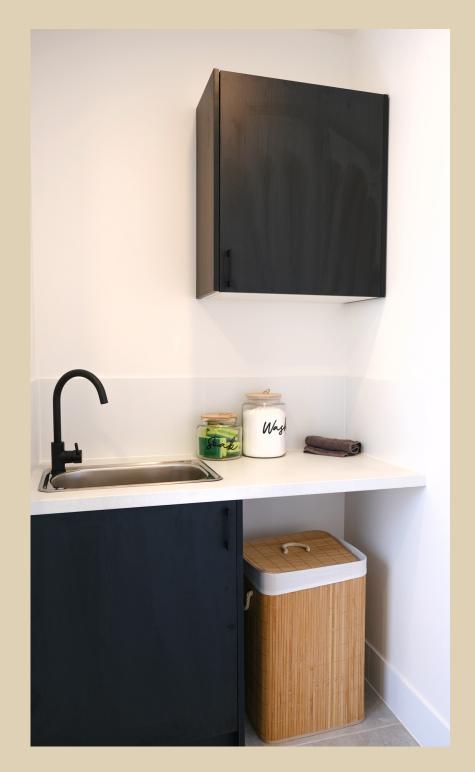

## Laundry

- Laundry sink with tap
- Underbench cabinetry
- Benchtop
- Overhead cupboard
- Exhaust fan
- Double powerpoint
- Floor tiles with skirt
- Splashback tiles