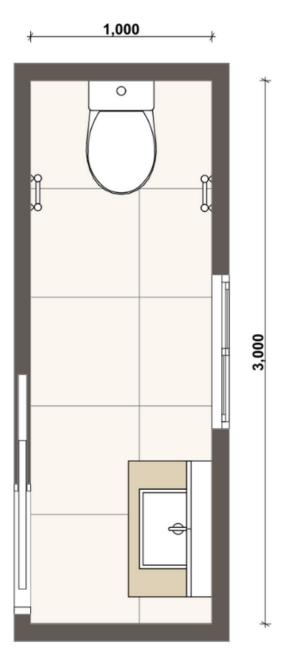

## **Powder Room**

- Vanity with sink
- Shaving cabinet
- Basin tap
- Toilet
- Toilet roll holder
- Towel Ring
- Internal wall
- Cavity slider with handle & lock
- Double powerpoint
- Downlight
- Light switch
- Floor tiles with skirt