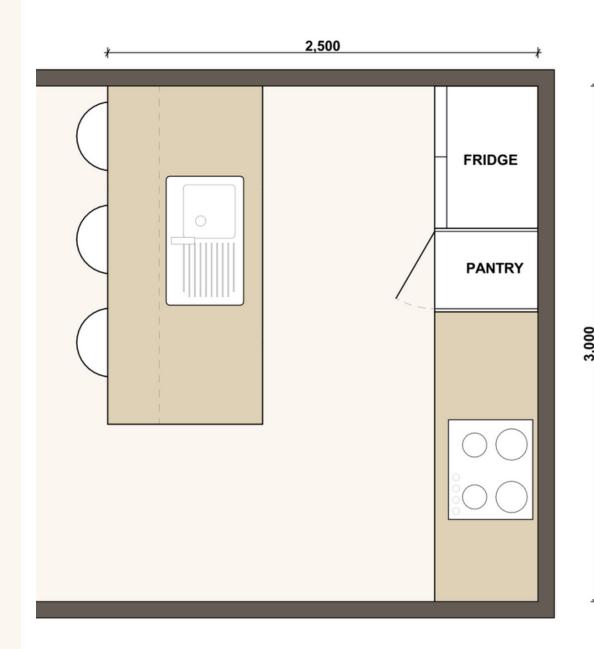

## Kitchen

#### **Concept 3 - Standard Inclusions**

- Sink
- Oven & cooktop
- Range hood
- Pantry storage
- Benchtop
- Tapware
- Cabinetry
- Island bench
- Cabinetry handles
- Splashback
- Powerpoints
- Optional: dishwasher

## Standard Kitchen finish inclusions

Choose from a range of standard options to make your new kitchen space your own