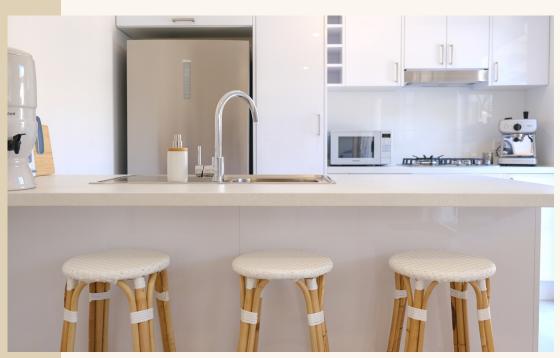

## Kitchen

#### **Concept 3 - Standard Inclusions**

- Sink
- Oven & cooktop
- Range hood
- Pantry storage
- Benchtop
- Tapware
- Cabinetry
- Island bench
- Cabinetry handles
- Splashback
- Powerpoints
- Optional: dishwasher

## Standard Kitchen finish inclusions

Choose from a range of standard options to make your new kitchen space your own