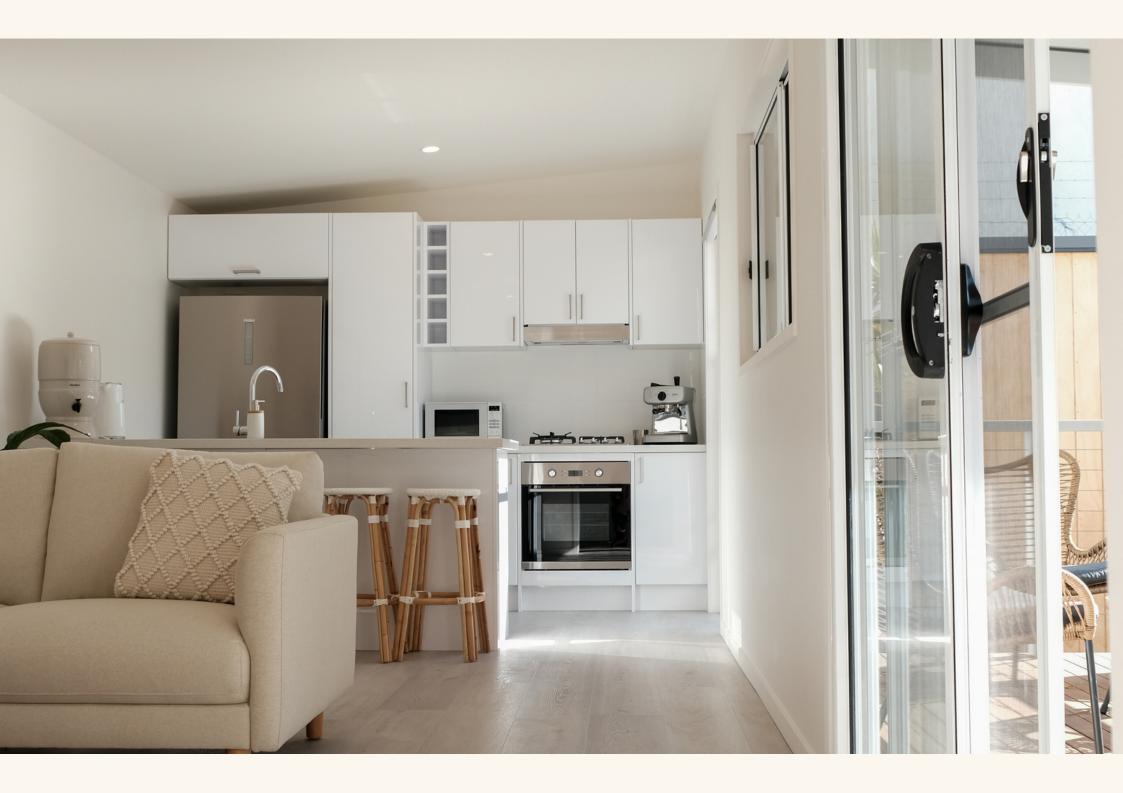

## **Coffee Bar**

- Pantry cupboard
- Benchtop
- Under bench cupboard
- Overhead shelf
- Splashback
- Powerpoints

## **Kitchenette**

- Sink
- Oven & cooktop
- Range hood
- Pantry storage
- Benchtop
- Tapware
- Cabinetry
- Cabinetry handles
- Splashback
- Powerpoints

## **Kitchen**

#### **Concept 1 - Standard Inclusions**

- Sink
- Oven & cooktop
- Range hood
- Pantry storage
- Benchtop
- Tapware
- Cabinetry
- Cabinetry handles
- Splashback
- Powerpoints
- Optional: dishwasher