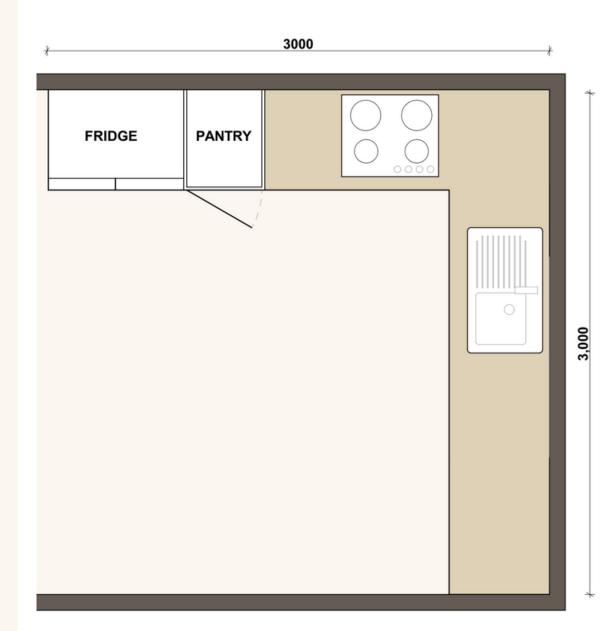

## Kitchen

#### **Concept 2 - Standard Inclusions**

- Sink
- Oven & cooktop
- Range hood
- Pantry storage
- Benchtop
- Tapware
- Cabinetry
- Cabinetry handles
- Splashback
- Powerpoints
- Optional: dishwasher