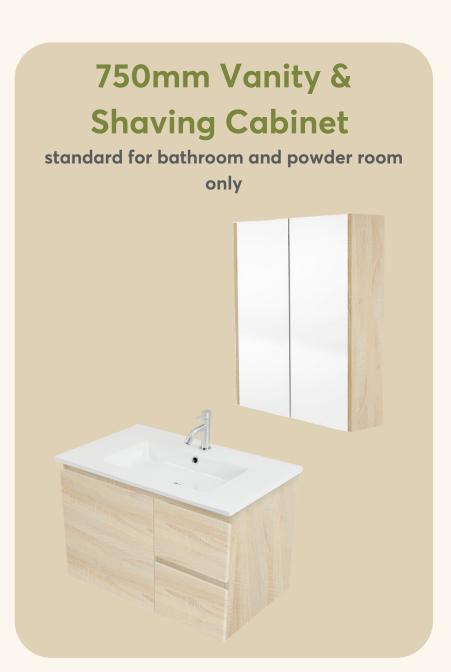

## **Powder Room**

- Vanity with sink
- Shaving cabinet
- Basin tap
- Toilet
- Toilet roll holder
- Towel Ring
- Internal wall
- Cavity slider with handle & lock
- Double powerpoint
- Downlight
- Light switch
- Floor tiles with skirt

## **Bathroom**

- Vanity with sink
- Shaving cabinet
- Basin tap
- Toilet
- Toilet roll holder
- Shower with tap ware
- Shower shelf
- Towel Rail
- Internal wall
- Cavity slider with privacy lock
- Exhaust fan
- Double powerpoint

#### **Concept 1 - Standard Inclusions**

- Vanity with sink
- Shaving cabinet
- Basin tap
- Toilet
- Toilet roll holder
- Shower with tap ware
- Shower shelf
- Laundry sink with tap
- Laundry cabinetry
- Overhead cupboard or shelf
- Towel rail
- Internal wall
- Cavity slider with privacy lock
- Exhaust fan

#### **Concept 2 - Standard Inclusions**

- Vanity with sink
- Shaving cabinet
- Basin tap
- Toilet
- Toilet roll holder
- Shower with tap ware
- Shower shelf
- Laundry sink with tap
- Laundry cabinetry
- Overhead cupboard or shelf
- Towel rail
- Internal wall
- Cavity slider with privacy lock
- Exhaust fan

#### **Concept 3 - Standard Inclusions**

- Vanity with sink
- Shaving cabinet
- Basin tap
- Toilet
- Toilet roll holder
- Shower with tap ware
- Shower shelf
- Laundry sink with tap
- Laundry cabinetry
- Overhead cupboard or shelf
- Towel rail
- Internal wall
- Cavity slider with privacy lock
- Exhaust fan