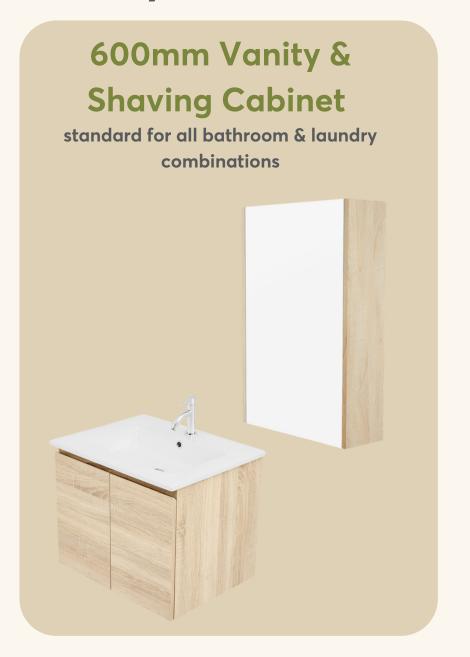

t fan

- Light switch
- Floor tiles with skirt
- Shower wall tiles
- Double powerpoint
- Downlight
- Gas hot water system



## **Bathroom & Laundry**

#### **Concept 3 - Standard Inclusions**

- Vanity with sink
- Shaving cabinet
- Basin tap
- Toilet
- Toilet roll holder
- Shower with tap ware
- Shower shelf
- Laundry sink with tap
- Laundry cabinetry
- Overhead cupboard or shelf
- Towel rail
- Internal wall
- Cavity slider with privacy lock
- Exhaust fan

- Light switch
- Floor tiles with skirt
- Shower wall tiles
- Double powerpoint
- Downlight
- Robe space with doors
- Gas hot water system









## Standard Bathroom & Laundry finish inclusions

Choose from a range of standard options to make your new bathroom & laundry space your own





## **Tapware & Fixtures**





## Cabnitry





## Floor tiles

**Grey Matte** 

sizes 300 x 300 | 600 x 600





Charcoal Matte sizes 300 x 300 | 600 x 600

**Taupe Matte** 

sizes 300 x 300 | 600 x 600





White Matte sizes 300 x 300 | 600 x 600

#### **Ivory Matte**

sizes 300 x 300 | 600 x 600





Coffee Matte sizes 300 x 300 | 600 x 600



## **Coffee Bar**

- Pantry cupboard
- Benchtop
- Under bench cupboard
- Overhead shelf
- Splashback
- Powerpoints





## **Kitchenette**

- Sink
- Oven & cooktop
- Range hood
- Pantry storage
- Benchtop
- Tapware
- Cabinetry
- Cabinetry handles
- Splashback
- Powerpoints



## **Kitchen**

#### **Concept 1 - Standard Inclusions**

- Sink
- Oven & cooktop
- Range hood
- Pantry storage
- Benchtop
- Tapware
- Cabinetry
- Cabinetry handles
- Splashback
- Powerpoints
- Optional: dishwasher