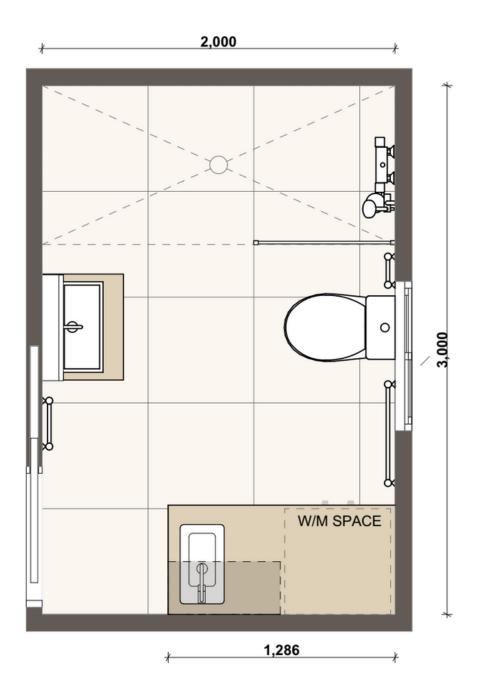

## **Bathroom & Laundry**

#### **Concept 2 - Standard Inclusions**

- Vanity with sink
- Shaving cabinet
- Basin tap
- Toilet
- Toilet roll holder
- Shower with tap ware
- Shower shelf
- Laundry sink with tap
- Laundry cabinetry
- Overhead cupboard or shelf
- Towel rail
- Internal wall
- Cavity slider with privacy lock
- Exhaust fan

- Light switch
- Floor tiles with skirt
- Shower wall tiles
- Double powerpoint
- Downlight
- Gas hot water system