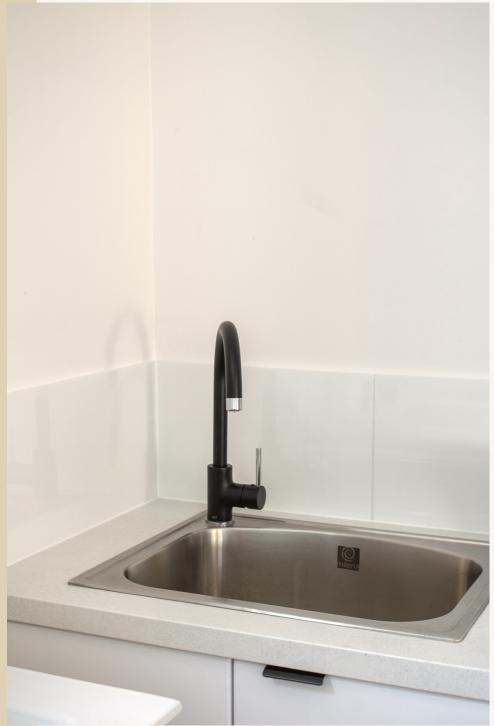

all
- Cavity slider with privacy lock
- Exhaust fan

- Light switch
- Floor tiles with skirt
- Shower wall tiles
- Double powerpoint
- Downlight
- Gas hot water system



## **Bathroom & Laundry**

#### **Concept 3 - Standard Inclusions**

- Vanity with sink
- Shaving cabinet
- Basin tap
- Toilet
- Toilet roll holder
- Shower with tap ware
- Shower shelf
- Laundry sink with tap
- Laundry cabinetry
- Overhead cupboard or shelf
- Towel rail
- Internal wall
- Cavity slider with privacy lock
- Exhaust fan

- Light switch
- Floor tiles with skirt
- Shower wall tiles
- Double powerpoint
- Downlight
- Robe space with doors
- Gas hot water system









## Standard Bathroom & Laundry finish inclusions

Choose from a range of standard options to make your new bathroom & laundry space your own





## **Tapware & Fixtures**





## Cabnitry





## Floor tiles

**Grey Matte** 

sizes 300 x 300 | 600 x 600





Charcoal Matte sizes 300 x 300 | 600 x 600

**Taupe Matte** 

sizes 300 x 300 | 600 x 600





White Matte sizes 300 x 300 | 600 x 600

#### **Ivory Matte**

sizes 300 x 300 | 600 x 600





Coffee Matte sizes 300 x 300 | 600 x 600



## **Coffee Bar**

- Pantry cupboard
- Benchtop
- Under bench cupboard
- Overhead shelf
- Splashback
- Powerpoints





## **Kitchenette**

- Sink
- Oven & cooktop
- Range hood
- Pantry storage
- Benchtop
- Tapware
- Cabinetry
- Cabinetry handles
- Splashback
- Powerpoints



## **Kitchen**

#### **Concept 1 - Standard Inclusions**

- Sink
- Oven & cooktop
- Range hood
- Pantry storage
- Benchtop
- Tapware
- Cabinetry
- Cabinetry handles
- Splas