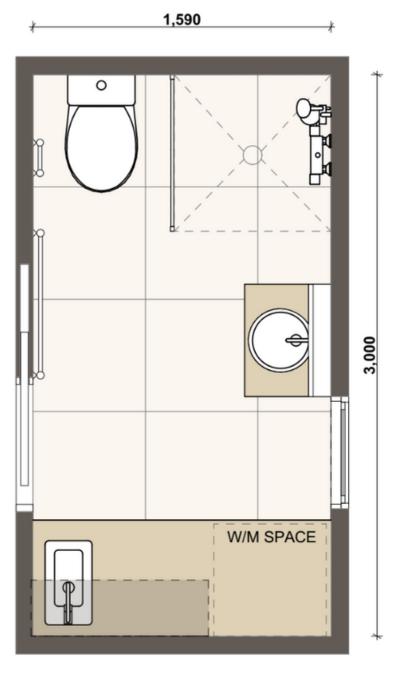

## **Bathroom & Laundry**

#### **Concept 1 - Standard Inclusions**

- Vanity with sink
- Shaving cabinet
- Basin tap
- Toilet
- Toilet roll holder
- Shower with tap ware
- Shower shelf
- Laundry sink with tap
- Laundry cabinetry
- Overhead cupboard or shelf
- Towel rail
- Internal wall
- Cavity slider with privacy lock
- Exhaust fan

- Light switch
- Floor tiles with skirt
- Shower wall tiles
- Double powerpoint
- Downlight
- Gas hot water system