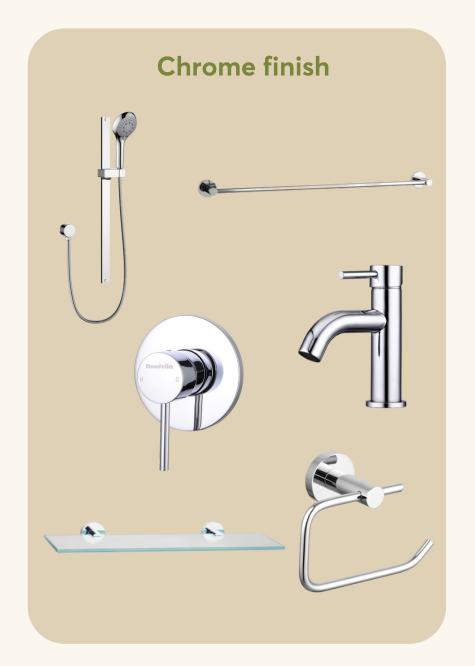

y lock
- Exhaust fan

- Light switch
- Floor tiles with skirt
- Shower wall tiles
- Double powerpoint
- Downlight
- Gas hot water system



## **Bathroom & Laundry**

#### **Concept 3 - Standard Inclusions**

- Vanity with sink
- Shaving cabinet
- Basin tap
- Toilet
- Toilet roll holder
- Shower with tap ware
- Shower shelf
- Laundry sink with tap
- Laundry cabinetry
- Overhead cupboard or shelf
- Towel rail
- Internal wall
- Cavity slider with privacy lock
- Exhaust fan

- Light switch
- Floor tiles with skirt
- Shower wall tiles
- Double powerpoint
- Downlight
- Robe space with doors
- Gas hot water system









## Standard Bathroom & Laundry finish inclusions

Choose from a range of standard options to make your new bathroom & laundry space your own





## **Tapware & Fixtures**





## Cabnitry





## Floor tiles

**Grey Matte** 

sizes 300 x 300 | 600 x 600





Charcoal Matte sizes 300 x 300 | 600 x 600

**Taupe Matte** 

sizes 300 x 300 | 600 x 600





White Matte sizes 300 x 300 | 600 x 600

#### **Ivory Matte**

sizes 300 x 300 | 600 x 600





Coffee Matte sizes 300 x 300 | 600 x 600



## **Coffee Bar**

- Pantry cupboard
- Benchtop
- Under bench cupboard
- Overhead shelf
- Splashback
- Powerpoints





## **Kitchenette**

- Sink
- Oven & cooktop
- Range hood
- Pantry storage
- Benchtop
- Tapware
- Cabinetry
- Cabinetry handles
- Splashback
- Powerpoints



## **Kitchen**

#### **Concept 1 - Standard Inclusions**

- Sink
- Oven & cooktop
- Range hood
- Pantry storage
- Benchtop
- Tapware
- Cabinetry
- Cabinetry handles
- Splashback
- Powerpoints
- Optional: