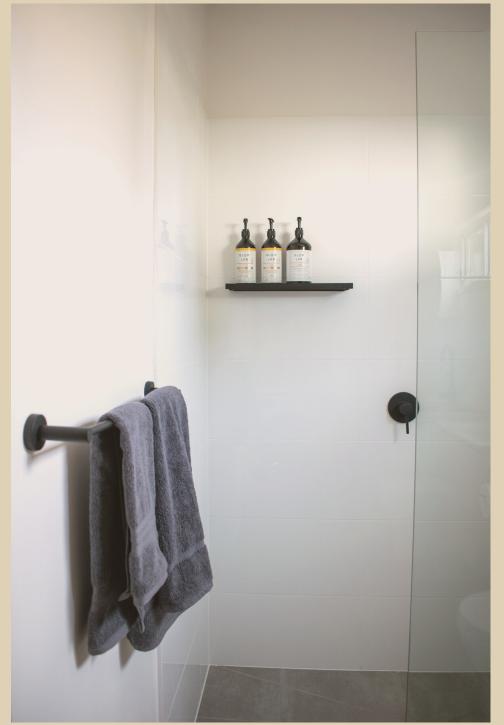

## **Bathroom**

- Vanity with sink
- Shaving cabinet
- Basin tap
- Toilet
- Toilet roll holder
- Shower with tap ware
- Shower shelf
- Towel Rail
- Internal wall
- Cavity slider with privacy lock
- Exhaust fan
- Double powerpoint

- Downlight
- Light switch
- Floor tiles with skirt
- Shower wall tiles
- Gas hot water system