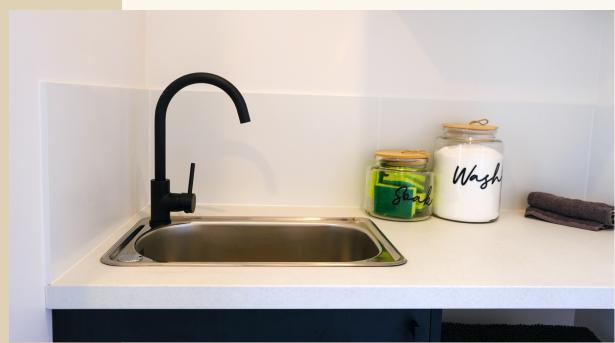

## Laundry

- Laundry sink with tap
- Underbench cabinetry
- Benchtop
- Overhead cupboard
- Exhaust fan
- Double powerpoint
- Floor tiles with skirt
- Splashback tiles