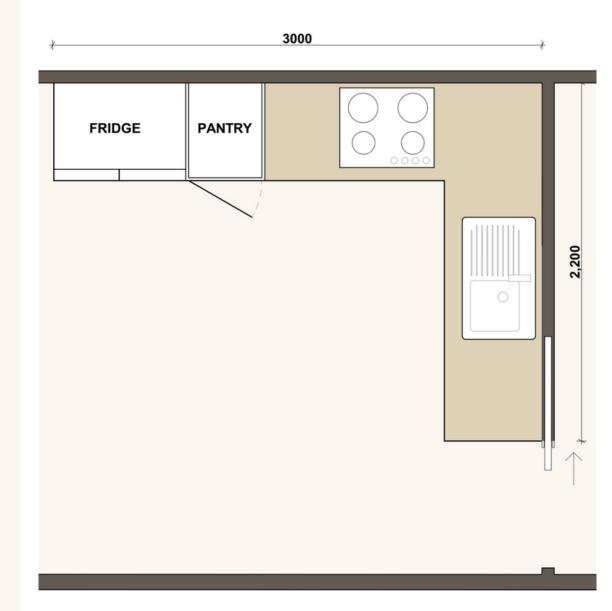

## Kitchen

#### **Concept 3 - Standard Inclusions**

- Sink
- Oven & cooktop
- Range hood
- Pantry storage
- Benchtop
- Tapware
- Cabinetry
- Island bench
- Cabinetry handles
- Splashback
- Powerpoints
- Optional: dishwasher