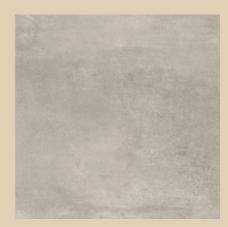

## Floor tiles

**Grey Matte** 

sizes 300 x 300 | 600 x 600

Charcoal Matte sizes 300 x 300 | 600 x 600

**Taupe Matte** 

sizes 300 x 300 | 600 x 600

White Matte sizes 300 x 300 | 600 x 600