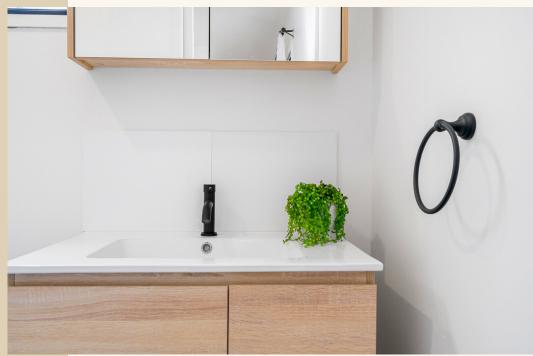

## **Powder Room**

- Vanity with sink
- Shaving cabinet
- Basin tap
- Toilet
- Toilet roll holder
- Towel Ring
- Internal wall
- Cavity slider with handle & lock
- Double powerpoint
- Downlight
- Light switch
- Floor tiles with skirt

## **Bathroom**

- Vanity with sink
- Shaving cabinet
- Basin tap
- Toilet
- Toilet roll holder
- Shower with tap ware
- Shower shelf
- Towel Rail
- Internal wall
- Cavity slider with privacy lock
- Exhaust fan
- Double powerpoint