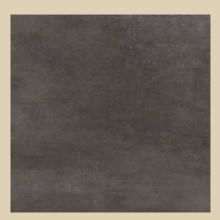

## Floor tiles

**Grey Matte** 

sizes 300 x 300 | 600 x 600

Charcoal Matte sizes 300 x 300 | 600 x 600

**Taupe Matte** 

sizes 300 x 300 | 600 x 600

White Matte sizes 300 x 300 | 600 x 600