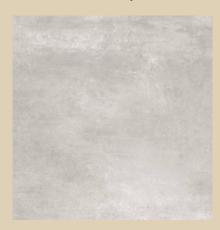

## Floor tiles

**Grey Matte** 

sizes 300 x 300 | 600 x 600

Charcoal Matte sizes 300 x 300 | 600 x 600

**Taupe Matte** 

sizes 300 x 300 | 600 x 600

White Matte sizes 300 x 300 | 600 x 600