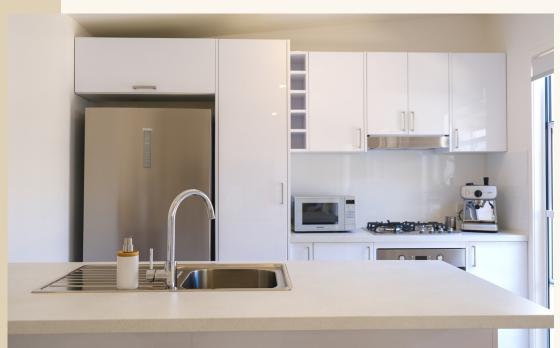

## Kitchen

#### **Concept 3 - Standard Inclusions**

- Sink
- Oven & cooktop
- Range hood
- Pantry storage
- Benchtop
- Tapware
- Cabinetry
- Island bench
- Cabinetry handles
- Splashback
- Powerpoints
- Optional: dishwasher

## Standard Kitchen finish inclusions

Choose from a range of standard options to make your new kitchen space your own