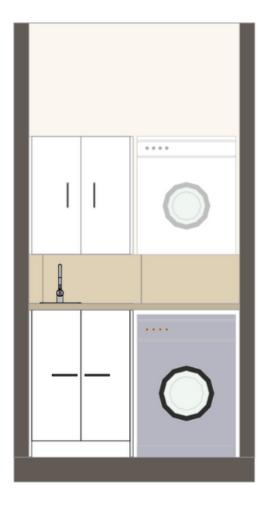

## Laundry

- Laundry sink with tap
- Underbench cabinetry
- Benchtop
- Overhead cupboard
- Exhaust fan
- Double powerpoint
- Floor tiles with skirt
- Splashback tiles