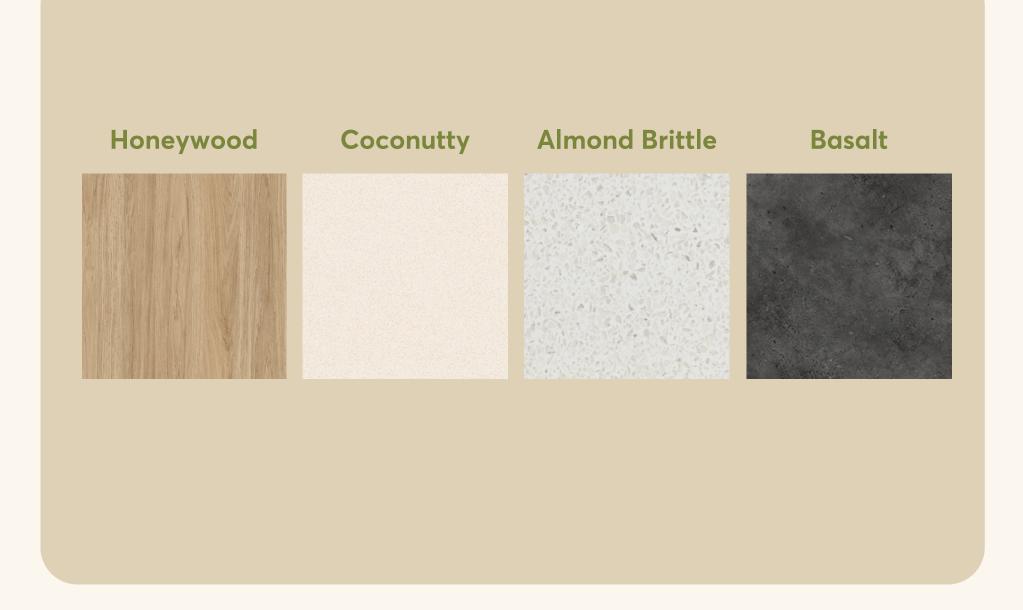

Inclusions**

- Sink
- Oven & cooktop
- Range hood
- Pantry storage
- Benchtop
- Tapware
- Cabinetry
- Cabinetry handles
- Splashback
- Powerpoints
- Optional: dishwasher



## Kitchen

#### **Concept 2 - Standard Inclusions**

- Sink
- Oven & cooktop
- Range hood
- Pantry storage
- Benchtop
- Tapware
- Cabinetry
- Cabinetry handles
- Splashback
- Powerpoints
- Optional: dishwasher



## Kitchen

#### **Concept 3 - Standard Inclusions**

- Sink
- Oven & cooktop
- Range hood
- Pantry storage
- Benchtop
- Tapware
- Cabinetry
- Island bench
- Cabinetry handles
- Splashback
- Powerpoints
- Optional: dishwasher









## Standard Kitchen finish inclusions

Choose from a range of standard options to make your new kitchen space your own

## **Kitchen Inclusions**



## **Standard Benchtops**



## **Decking & Verandahs**

Choose from a range of Decking & Verandahs to finish your dream Humpy. Custom sizes available to suit your space

Available in hardwood Deck & Verandah options









## Ready to go?

Get in touch with our team to get started today!

#### **Bangalow NSW**

#### **Display Village**

Bugum Place, Bangalow

Contact Sales - 0439 983 505

sales@humpyco.com

#### **Opening hours**

Monday - Saturday 8:30am - 4:30pm

All images are a reflection of stock available at time of printing (21/04/2023) Stock availability subject to change depending on suppliers.