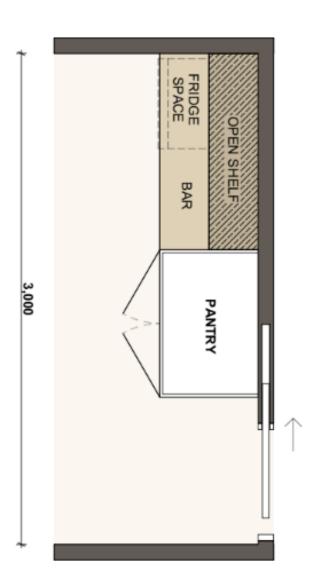

## **Coffee Bar**

- Pantry cupboard
- Benchtop
- Under bench cupboard
- Overhead shelf
- Splashback
- Powerpoints