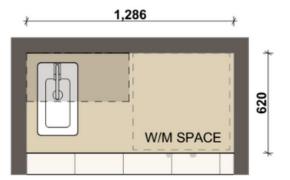

## Laundry

- Laundry sink with tap
- Underbench cabinetry
- Benchtop
- Overhead cupboard
- Exhaust fan
- Double powerpoint
- Floor tiles with skirt
- Splashback tiles